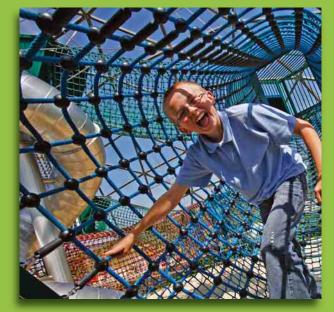

## Jungle Dome

• climb 12 metres into a world of webs, tunnels, slides and suspended cages