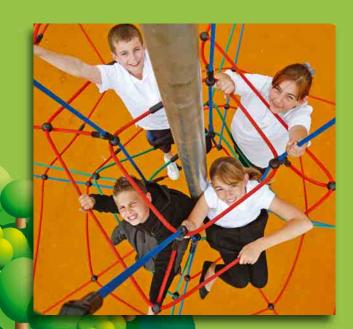

# Challenge Zone

- climbing pyramid
- fireman's pole
- Galaxy Walker
- climbing wall
- assault course
- hand-ladder
- giant hamster wheel
- Spinning spirals
- engrove