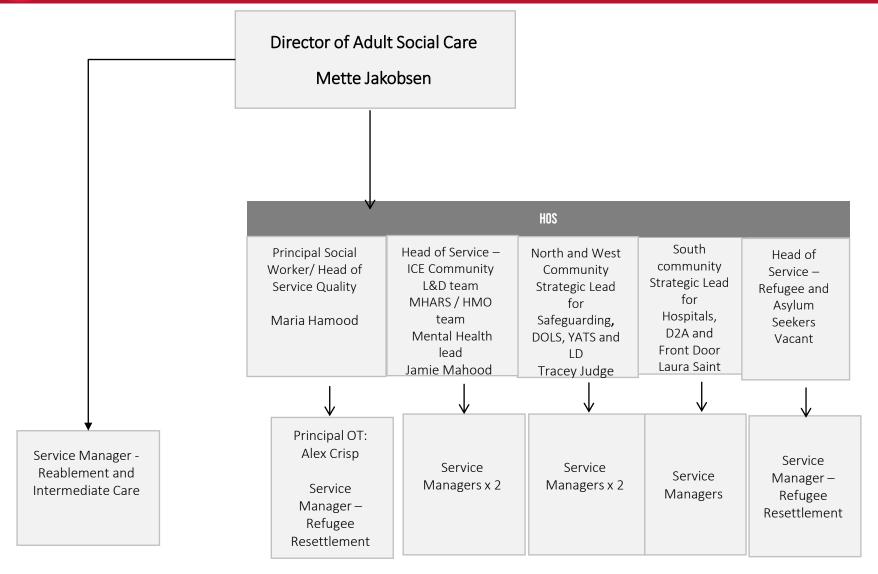

## **ASC Operational Management**

## **Adult Social Care – North Locality**

**HOS – Tracey Judge (15621) North and West Community** Strategic Lead for Safeguarding, DOLS, YATS and LD (North)

**Service Manager North and West Community**  **Service Manager** Safeguarding, DOLS, YATS, PIT

## **Adult Social Care – South Locality**

HOS – Laura Saint
South Community
Strategic lead for
Hospitals, D2A and Front Door

Service Manager South Community

<u>South</u> <u>First:</u> (TM X 1 SP X 1.5 SW X 6