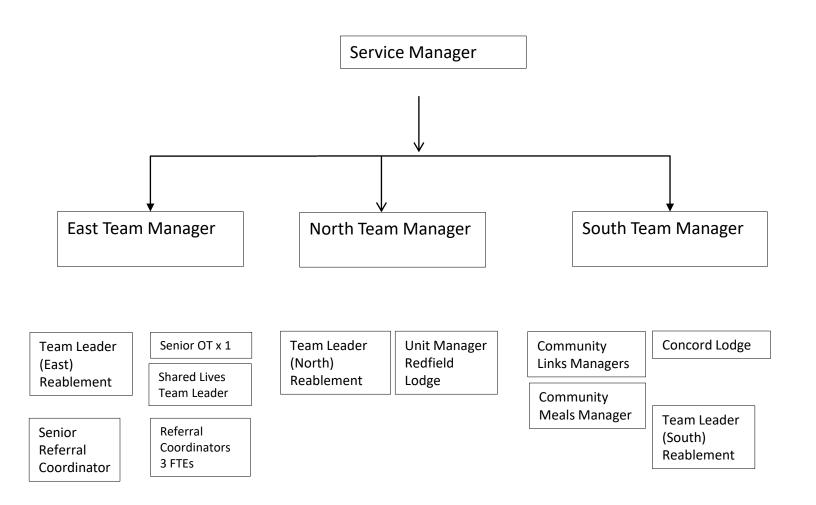

t Community** Strategic Lead for Safeguarding, DOLS, YATS and LD (North)

**Service Manager North and West Community**  **Service Manager** Safeguarding, DOLS, YATS, PIT

#### North & West

First:) TM X 1 SP X 2

SW X 6 SCP X 2.5

#### North & West 1:

(M X 1 SP X 2 SW X 8 SCP X 4.5

#### North &

West 2: TM X 1 SP X 2 SW X 8 SCP X 5.5

#### Safeguarding team

TM X 1 SP X 7 SW X 7 SCP X 2

#### DOLS / MCA team

TM X 1 SP X 3 BIA X 10 DOLS Officer x 4

#### **Young Adults** Transition Service 14+

TM X 1 SCP x 5

#### **Young Adults** Transition Service 18 +

TM X 2 SP x 2 SW X8 SCP X 0.5 Admin X 0.5

# Adult Social Care – Inner City and East Locality



## Adult Social Care – OT, Citywide Reviews, Carers and Refugee Resettlement



### Reablement, Intermediate Care and Regulated Services



### **Bristol Refugee Resettlement Team**