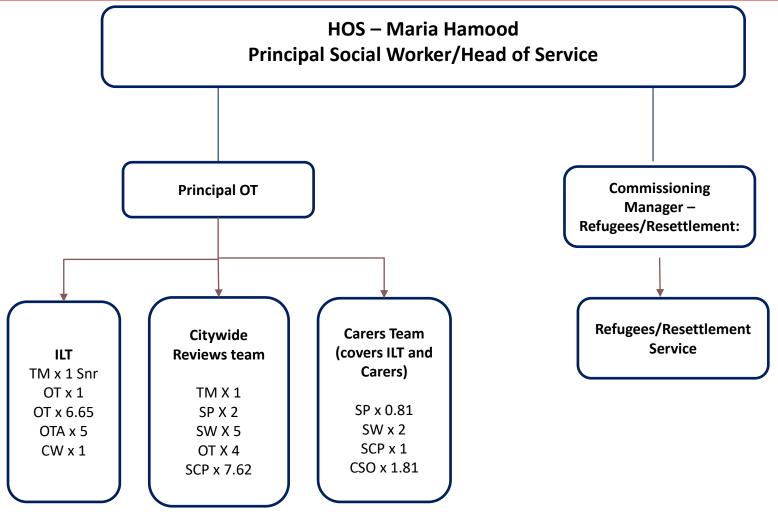

## Adult Social Care – OT, Citywide Reviews, Carers and Refugee Resettlement

### **Bristol Refugee Resettlement Team**