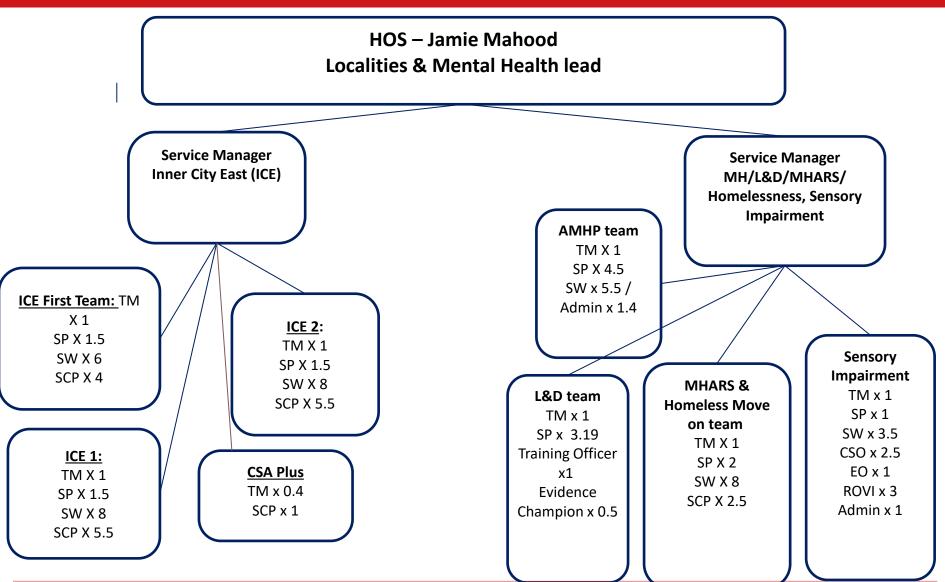

OTA x 3 CW x 1 CHC & ECH Team TM X 0.5 SW x 3 SCP x 2

## **Adult Social Care – North Locality**

**HOS – Tracey Judge (15621) North and West Community** Strategic Lead for Safeguarding, DOLS, YATS and LD (North)

**Service Manager North and West Community**  **Service Manager** Safeguarding, DOLS, YATS, PIT

#### North & West

First:) TM X 1 SP X 2

SW X 6 SCP X 2.5

#### North & West 1:

(M X 1 SP X 2 SW X 8 SCP X 4.5

#### North &

West 2: TM X 1 SP X 2 SW X 8 SCP X 5.5

#### Safeguarding team

TM X 1 SP X 7 SW X 7 SCP X 2

#### DOLS / MCA team

TM X 1 SP X 3 BIA X 10 DOLS Officer x 4

#### **Young Adults** Transition Service 14+

TM X 1 SCP x 5

#### **Young Adults** Transition Service 18 +

TM X 2 SP x 2 SW X8 SCP X 0.5 Admin X 0.5

# Adult Social Care – Inner City and East Locality



## Adult Social Care – OT, Citywide Reviews, Carers and Refugee Resettlement



### Reablement, Intermediate Care and Regulated Services



### **Bristol Refugee Resettlement Team**