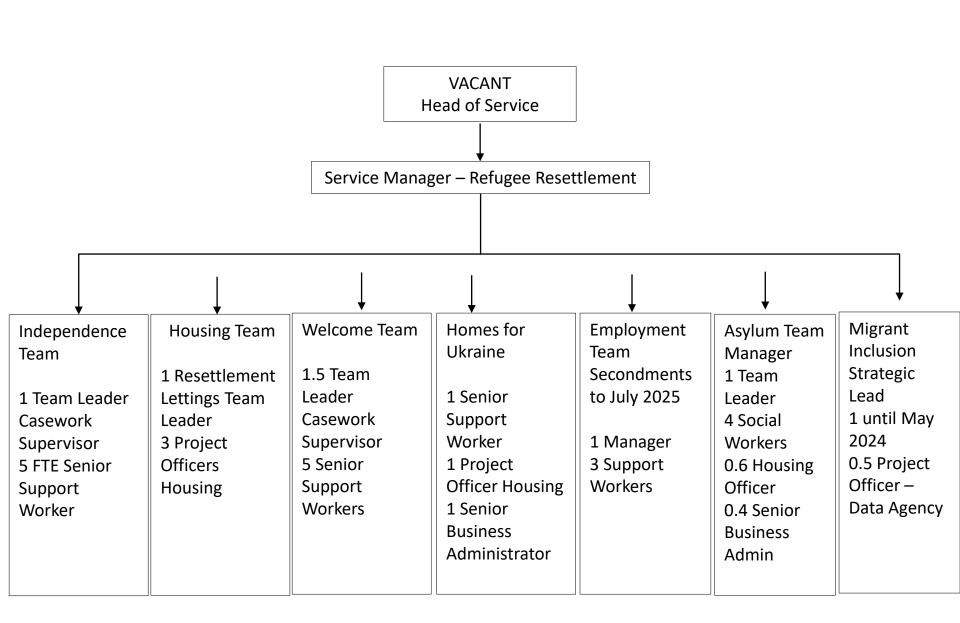

, DOLS, YATS and LD (North)

**Service Manager North and West Community**  **Service Manager** Safeguarding, DOLS, YATS, PIT

#### North & West

First:) TM X 1 SP X 2

SW X 6 SCP X 2.5

#### North & West 1:

(M X 1 SP X 2 SW X 8 SCP X 4.5

#### North &

West 2: TM X 1 SP X 2 SW X 8 SCP X 5.5

#### Safeguarding team

TM X 1 SP X 7 SW X 7 SCP X 2

#### DOLS / MCA team

TM X 1 SP X 3 BIA X 10 DOLS Officer x 4

#### **Young Adults** Transition Service 14+

TM X 1 SCP x 5

#### **Young Adults** Transition Service 18 +

TM X 2 SP x 2 SW X8 SCP X 0.5 Admin X 0.5

# Adult Social Care – Inner City and East Locality



## Adult Social Care – OT, Citywide Reviews, Carers and Refugee Resettlement



### Reablement, Intermediate Care and Regulated Services



### **Bristol Refugee Resettlement Team**