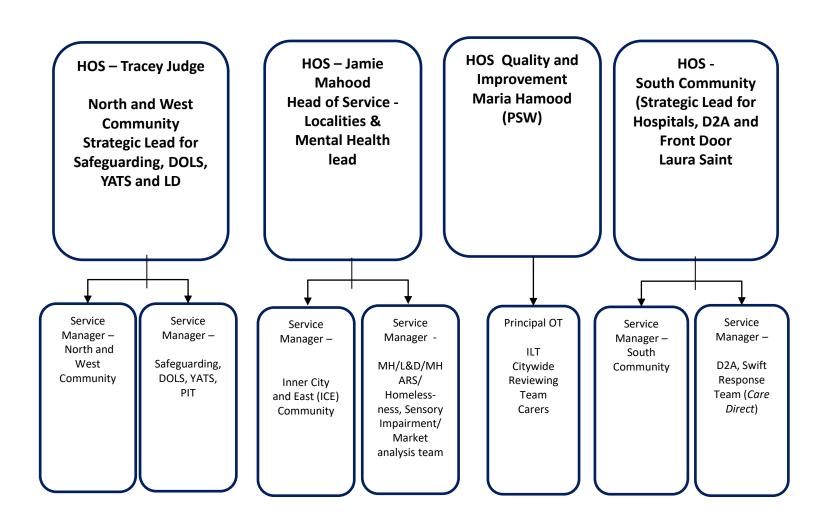

## **Adult Social Care – North Locality**

**HOS – Tracey Judge (15621) North and West Community** Strategic Lead for Safeguarding, DOLS, YATS and LD (North)

**Service Manager North and West Community**  **Service Manager** Safeguarding, DOLS, YATS, PIT

## **Adult Social Care – South Locality**

HOS – Laura Saint
South Community
Strategic lead for
Hospitals, D2A and Front Door

Service Manager South Community

<u>South</u> <u>First:</u> (TM X 1 SP X 1.5 SW X 6

## Adult Social Care – OT, Citywide Reviews, Carers and Refugee Resettlement