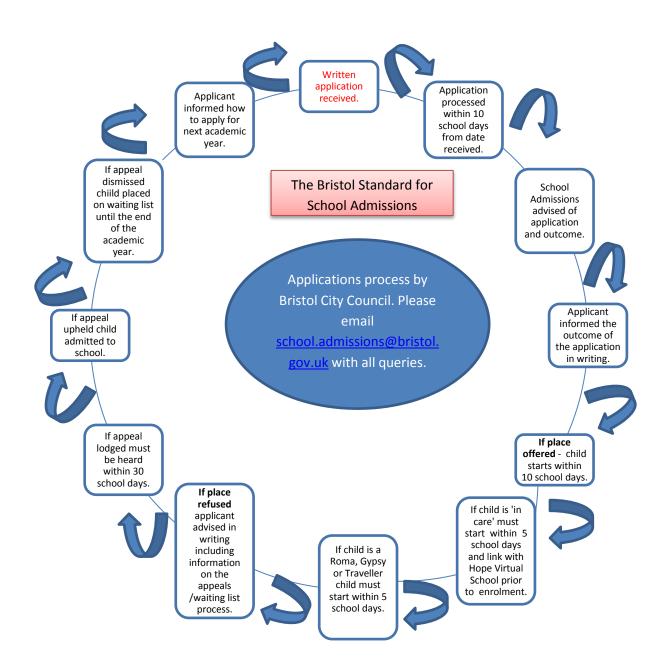

## In-Year Admissions Cycle for Bristol Schools

Casual Enquiry - Schools will advise all parties of vacancies upon request without the requirement to make a formal application. Please note that admission authorities including schools have a legal obligation to share numbers on roll with the Local Authority. This information will be shared with applicants and other stakeholders supporting families.

Formal Application - All applications must be made in writing to Bristol City School Admissions using the Local Authority's in-year application form or online using below link.

https://www.bristol.gov.uk/en\_US/schools-learning-early-years/in-year-admission